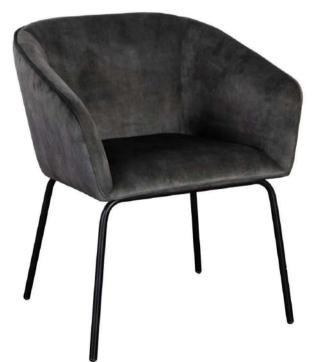

### Living Room

Elevate your living space with a blend of modern luxury and unbeatable comfort. The Mod-rest Bronte coffee table stands out with its sleek, round concrete design, adding a bold statement to any room. Relax in style with The Cambria Sectional—its timeless silhouette, plush foam and feather padding, and rich cognac leather upholstery make it perfect for cozy gatherings or solo lounging. Bring sophistication to your space with our hand-stitched cowhide leather armchair, featuring a matte-finished, square iron frame for a refined, industrial touch. Complete the look with our stain-resistant, PFAS-free seating set that combines reversible cushions, plush comfort, and bold cappuccino-finished legs for lasting elegance.

**Accent Chair** 35.49"w x 31.50"d x 29.00"h

Cognac leather Sectional 126.5"w x 68.00"d x 30.00"h Seat 26.00"d x 17.00"h Coffee Table 47.00"w x 47.00"d x 15.00"h