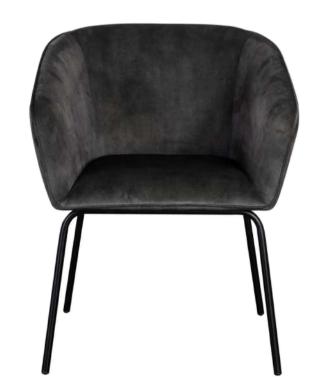

# Dining Room

Elevate your dining experience with the Missoula Dining Table and Avery Chair — a flawless blend of timeless craftsmanship and modern elegance. The Missoula Table, crafted from reclaimed pine, captures the raw beauty of antique wood, while iron accents add an industrial edge. Its warm, antique white finish and generous 90" length make it an inviting centerpiece for gatherings of all sizes. Pair it with the chic Avery Chair, designed with a low profile, contoured arms, and a striking black metal base. Upholstered in luxurious Grey Velvet or Mist White Performance fabric, the Avery Chair completes this look with a sophisticated contrast. Together, they bring a refined, sustainable touch to any space.

Dining Chair 23.00"w x 23.00"d x 41x.00"h Seat 23.00"d x 41.00"h Dining Table 90.00"w x 40.00"d x 30.00"h