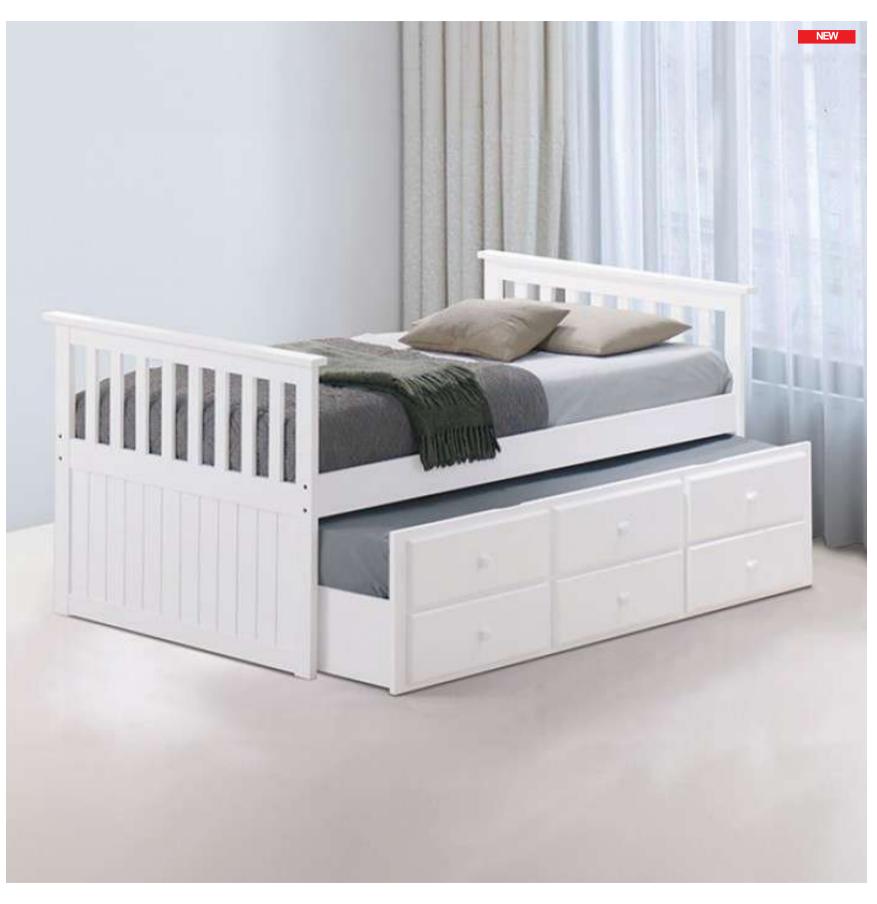

## Twin Captain bed

Discover timeless style and lasting durability with our transitional white bed frame. Crafted from solid hardwood and engineered wood, it combines classic slat design with modern functionality. The integrated trundle offers added sleeping space, while a three-drawer storage unit keeps essentials organized and within reach. With mortise and tenon joints for enhanced stability, this piece promises beauty and support that stands the test of time. Transform your bedroom into a blend of elegance and practicality today!