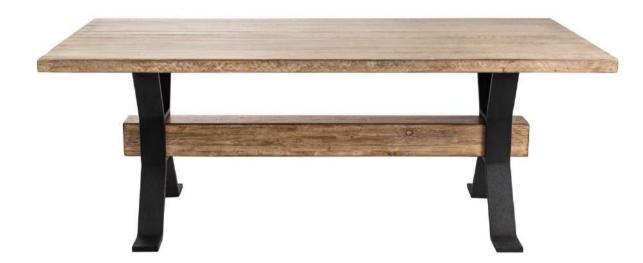

# Dining Room

Elevate your dining experience with the Missoula Dining Table and Avery Chair — a flawless blend of timeless craftsmanship and modern elegance. The Missoula Table, crafted from reclaimed pine, captures the raw beauty of antique wood, while iron accents add an industrial edge. Its warm, antique white finish and generous 90" length make it an inviting centerpiece for gatherings of all sizes. Pair it with the chic Avery Chair, designed with a low profile, contoured arms, and a striking black metal base. Upholstered in luxurious Grey Velvet or Mist White Performance fabric, the Avery Chair completes this look with a sophisticated contrast. Together, they bring a refined, sustainable touch to any space.

Dining Chair 23.00"w x 23.00"d x 41x.00"h Seat 23.00"d x 41.00"h Dining Table 90.00"w x 40.00"d x 30.00"h