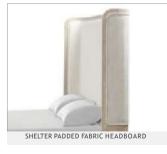

### **Bedroom**

Transform your bedroom with the Candra bedroom set, where transitional style meets modern function. This set, finished in natural oak, combines the warmth of solid wood and oak veneer with the luxury of a fabric-upholstered, shelter-padded headboard. Designed with soft curved edges and refined acrylic hardware, each piece exudes elegance. Experience the ease of ball-bearing glide drawers, crafted with French fronts and English backs, plus a felt-lined top drawer for your valuables. Stay connected with USB-A and USB-C ports on the nightstand—perfect for a seamless blend of classic style and contemporary convenience.