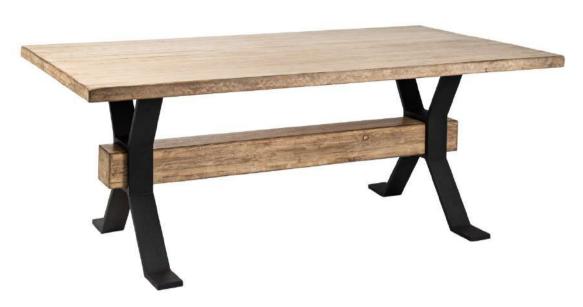

# Dining Room

Elevate your dining experience with the Missoula Dining Table and Avery Chair — a flawless blend of timeless craftsmanship and modern elegance. The Missoula Table, crafted from reclaimed pine, captures the raw beauty of antique wood, while iron accents add an industrial edge. Its warm, antique white finish and generous 90" length make it an inviting centerpiece for gatherings of all sizes. Pair it with the chic Avery Chair, designed with a low profile, contoured arms, and a striking black metal base. Upholstered in luxurious Grey Velvet or Mist White Performance fabric, the Avery Chair completes this look with a sophisticated contrast. Together, they bring a refined, sustainable touch to any space.

Dining Chair 23.00"w x 23.00"d x 41x.00"h Seat 23.00"d x 41.00"h Dining Table 90.00"w x 40.00"d x 30.00"h