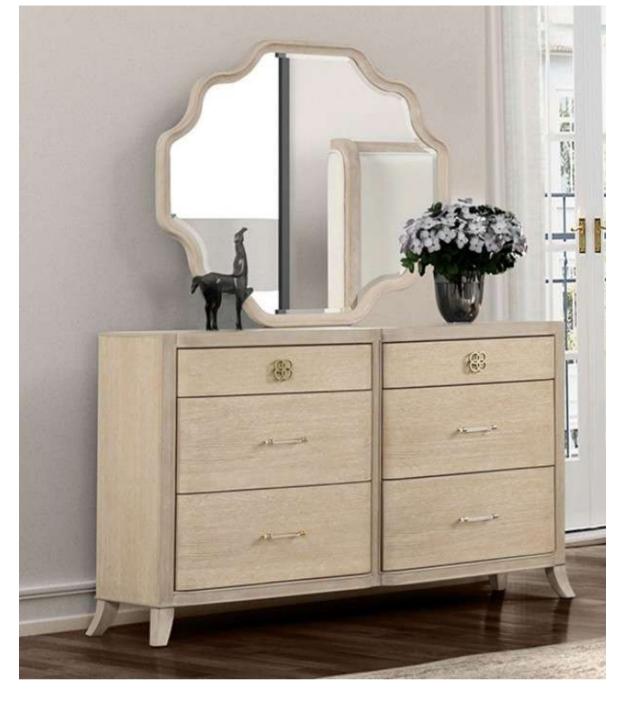

### **Bedroom**

Transform your bedroom with the Candra bedroom set, where transitional style meets modern function. This set, finished in natural oak, combines the warmth of solid wood and oak veneer with the luxury of a fabric-upholstered, shelter-padded headboard. Designed with soft curved edges and refined acrylic hardware, each piece exudes elegance. Experience the ease of ball-bearing glide drawers, crafted with French fronts and English backs, plus a felt-lined top drawer for your valuables. Stay connected with USB-A and USB-C ports on the nightstand—perfect for a seamless blend of classic style and contemporary convenience.

Queen Bed 70.5"w x 85.5"d x 65.5"h 2 Nightstand 30.00"w x 17.00"d x 30x.00"h Dresser 64.0"w x 18.0"d x 40.0"h