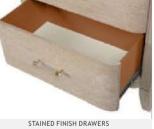

### **Bedroom**

Transform your bedroom with the Candra bedroom set, where transitional style meets modern function. This set, finished in natural oak, combines the warmth of solid wood and oak veneer with the luxury of a fabric-upholstered, shelter-padded headboard. Designed with soft curved edges and refined acrylic hardware, each piece exudes elegance. Experience the ease of ball-bearing glide drawers, crafted with French fronts and English backs, plus a felt-lined top drawer for your valuables. Stay connected with USB-A and USB-C ports on the nightstand—perfect for a seamless blend of classic style and contemporary convenience.