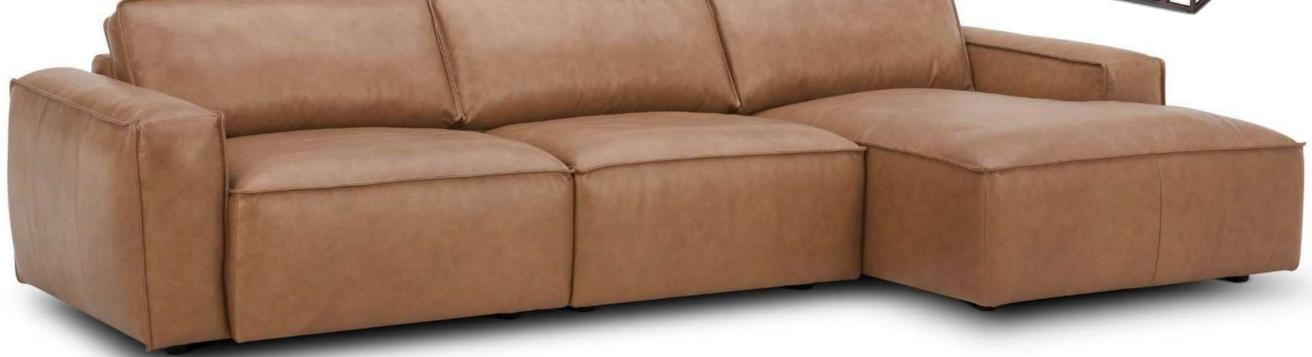

### Living Room

Elevate your living space with a blend of modern luxury and unbeatable comfort. The Mod-rest Bronte coffee table stands out with its sleek, round concrete design, adding a bold statement to any room. Relax in style with The Cambria Sectional—its timeless silhouette, plush foam and feather padding, and rich cognac leather upholstery make it perfect for cozy gatherings or solo lounging. Bring sophistication to your space with our hand-stitched cowhide leather armchair, featuring a matte-finished, square iron frame for a refined, industrial touch. Complete the look with our stain-resistant, PFAS-free seating set that combines reversible cushions, plush comfort, and bold cappuccino-finished legs for lasting elegance.

**Accent Chair** 35.49"w x 31.50"d x 29.00"h

Cognac leather Sectional 126.5"w x 68.00"d x 30.00"h Seat 26.00"d x 17.00"h Coffee Table 47.00"w x 47.00"d x 15.00"h