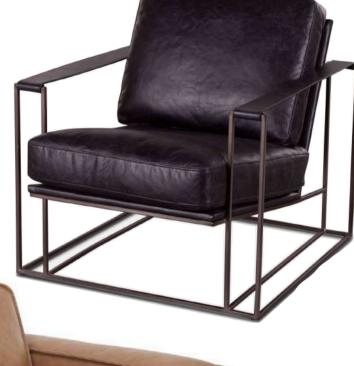

### Living Room

Elevate your living space with a blend of modern luxury and unbeatable comfort. The Mod-rest Bronte coffee table stands out with its sleek, round concrete design, adding a bold statement to any room. Relax in style with The Cambria Sectional—its timeless silhouette, plush foam and feather padding, and rich cognac leather upholstery make it perfect for cozy gatherings or solo lounging. Bring sophistication to your space with our hand-stitched cowhide leather armchair, featuring a matte-finished, square iron frame for a refined, industrial touch. Complete the look with our stain-resistant, PFAS-free seating set that combines reversible cushions, plush comfort, and bold cappuccino-finished legs for lasting elegance.

**Accent Chair** 35.49"w x 31.50"d x 29.00"h

Cognac leather Sectional 126.5"w x 68.00"d x 30.00"h Seat 26.00"d x 17.00"h Coffee Table 47.00"w x 47.00"d x 15.00"h