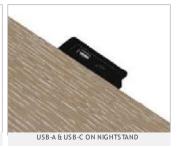

### **Bedroom**

Transform your bedroom with the Candra bedroom set, where transitional style meets modern function. This set, finished in natural oak, combines the warmth of solid wood and oak veneer with the luxury of a fabric-upholstered, shelter-padded headboard. Designed with soft curved edges and refined acrylic hardware, each piece exudes elegance. Experience the ease of ball-bearing glide drawers, crafted with French fronts and English backs, plus a felt-lined top drawer for your valuables. Stay connected with USB-A and USB-C ports on the nightstand—perfect for a seamless blend of classic style and contemporary convenience.