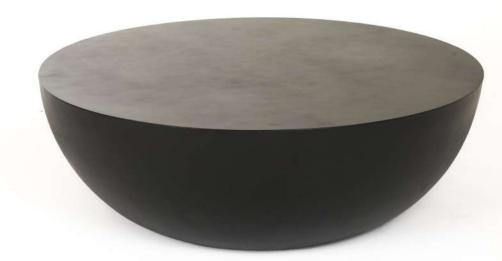

### Living Room

Elevate your living space with a blend of modern luxury and unbeatable comfort. The Mod-rest Bronte coffee table stands out with its sleek, round concrete design, adding a bold statement to any room. Relax in style with The Cambria Sectional—its timeless silhouette, plush foam and feather padding, and rich cognac leather upholstery make it perfect for cozy gatherings or solo lounging. Bring sophistication to your space with our hand-stitched cowhide leather armchair, featuring a matte-finished, square iron frame for a refined, industrial touch. Complete the look with our stain-resistant, PFAS-free seating set that combines reversible cushions, plush comfort, and bold cappuccino-finished legs for lasting elegance.

**Accent Chair** 35.49"w x 31.50"d x 29.00"h

Cognac leather Sectional 126.5"w x 68.00"d x 30.00"h Seat 26.00"d x 17.00"h Coffee Table 47.00"w x 47.00"d x 15.00"h