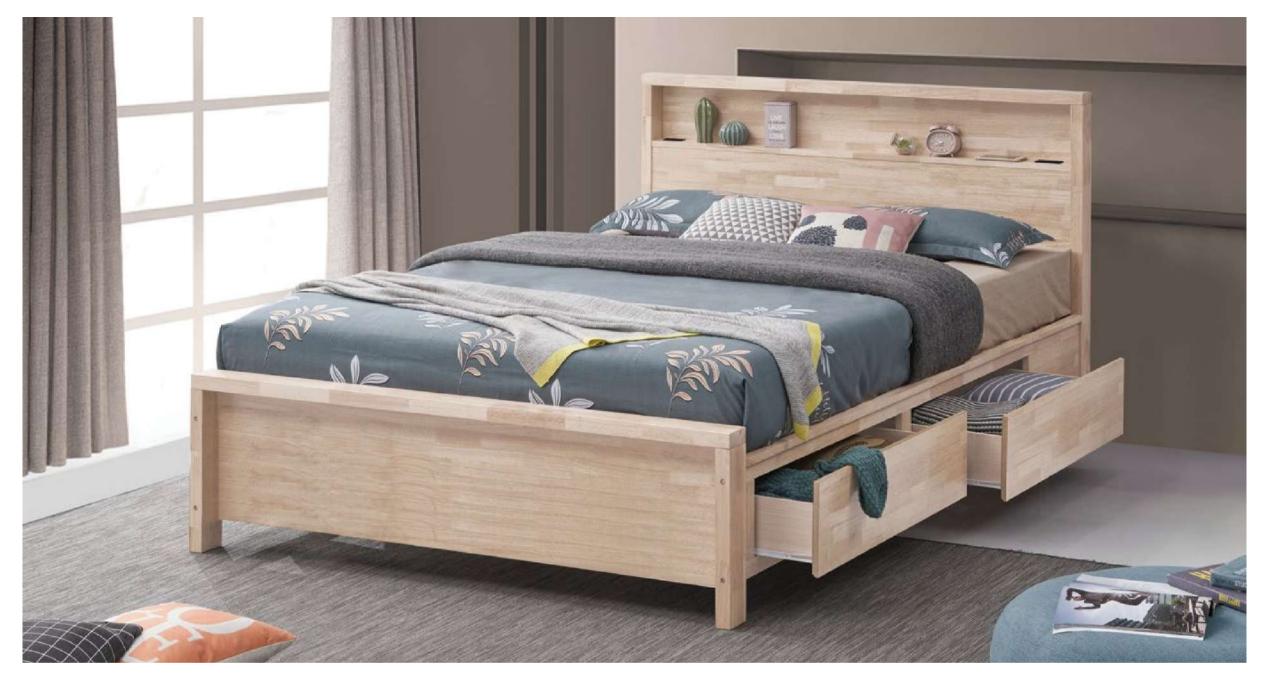

### Twin bed

Transform your space with the ultimate blend of style and functionality in this \*White Wash Transitional Bed Frame.\* Crafted from solid hardwood and engineered wood, its versatile design includes a sleek \*bookshelf headboard,\* perfect for stowing your favorite reads or decor pieces. Convenience meets modernity with dual \*USB-A & USB-C ports\* on each end, while sturdy \*mortise & tenon joints\* ensure lasting durability. Plus, easy-access \*side drawers\* offer added storage without sacrificing elegance. Complete your bedroom with this thoughtfully designed frame that merges elegance, practicality, and comfort all in one.

**Twin Bed** 41.5"w x 83.0"d x 45.0"h