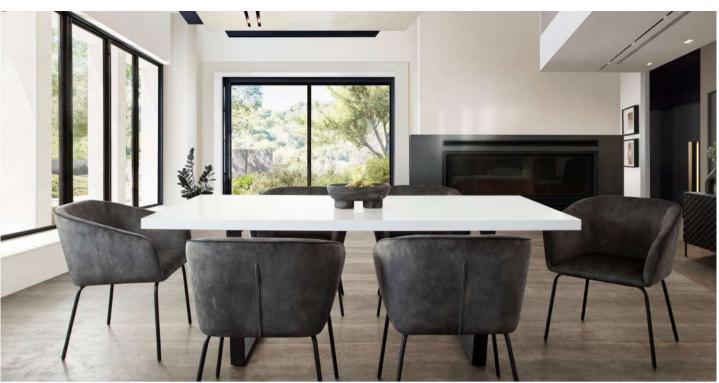

# Dining Room

Elevate your dining experience with the Missoula Dining Table and Avery Chair — a flawless blend of timeless craftsmanship and modern elegance. The Missoula Table, crafted from reclaimed pine, captures the raw beauty of antique wood, while iron accents add an industrial edge. Its warm, antique white finish and generous 90" length make it an inviting centerpiece for gatherings of all sizes. Pair it with the chic Avery Chair, designed with a low profile, contoured arms, and a striking black metal base. Upholstered in luxurious Grey Velvet or Mist White Performance fabric, the Avery Chair completes this look with a sophisticated contrast. Together, they bring a refined, sustainable touch to any space.

Dining Chair 23.00"w x 23.00"d x 41x.00"h Seat 23.00"d x 41.00"h Dining Table 90.00"w x 40.00"d x 30.00"h