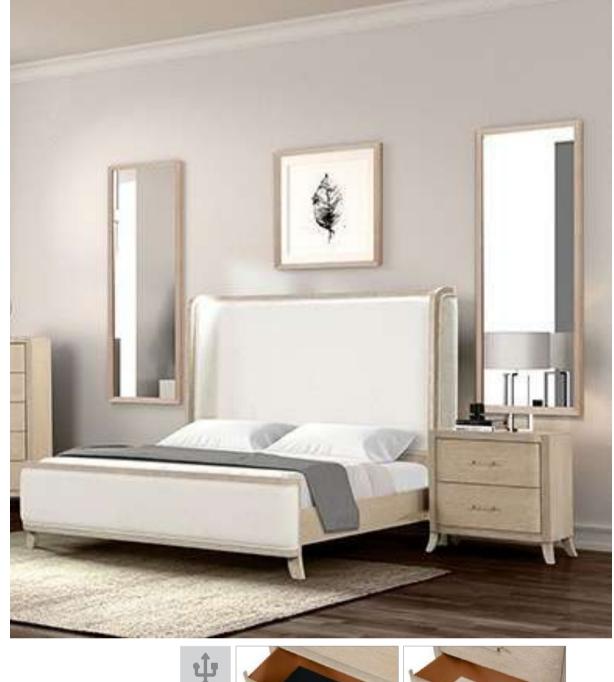

### **Bedroom**

Transform your bedroom with the Candra bedroom set, where transitional style meets modern function. This set, finished in natural oak, combines the warmth of solid wood and oak veneer with the luxury of a fabric-upholstered, shelter-padded headboard. Designed with soft curved edges and refined acrylic hardware, each piece exudes elegance. Experience the ease of ball-bearing glide drawers, crafted with French fronts and English backs, plus a felt-lined top drawer for your valuables. Stay connected with USB-A and USB-C ports on the nightstand—perfect for a seamless blend of classic style and contemporary convenience.

Queen Bed 70.5"w x 85.5"d x 65.5"h 2 Nightstand 30.00"w x 17.00"d x 30x.00"h Dresser 64.0"w x 18.0"d x 40.0"h